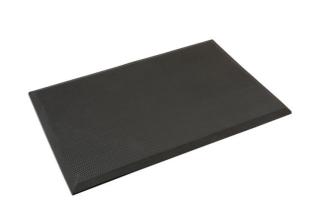

## **Anti-Fatigue Mat**

Anti-fatigue matting, ideal for use on assembly lines, workstations, quality inspection areas, service counters, food preparation and bar areas plus home workshops. Optimised cushioning, proven to reduce feet pressure by 54.86%, for improved comfort and productivity. Textured (ribbed) top surface insulates standing workers against the effects of cold flooring and there are bevelled edges and an anti-slip backing for safety. Waterproof, oil resistant and UL94 flame retardant, designed for professional workplace use, also meets Reach, RoHS, PAH, EN71 requirements.

## **Additional Information**

- Size: 600mm x 900mm x 16mm.
- · Reduces body strain and foot pressure for improved workplace comfort & productivity.
- Anti slip, bevelled edges for safety.
- · Meets Reach, RoHS, PAH, EN71.
- · Waterproof, oil resistant plus UL94 flame retardant.