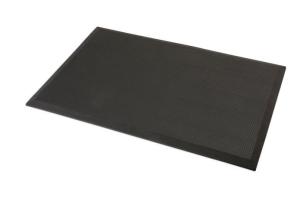

## **Anti-Fatigue Mat**

Anti-fatigue matting, ideal for use on assembly lines, workstations, quality inspection areas, service counters, food preparation and bar areas plus home workshops. Optimised cushioning, proven to reduce feet pressure by 54.86%, for improved comfort and productivity. Textured (ribbed) top surface insulates standing workers against the effects of cold flooring and there are bevelled edges and an anti-slip backing for safety. Waterproof, oil resistant and UL94 flame retardant, designed for professional workplace use, also meets Reach, RoHS, PAH, EN71 requirements.

## **Additional Information**

- Size: 600mm x 900mm x 16mm.
- · Reduces body strain and foot pressure for improved workplace comfort & productivity.
- Anti slip, bevelled edges for safety.
- · Meets Reach, RoHS, PAH, EN71.
- · Waterproof, oil resistant plus UL94 flame retardant.