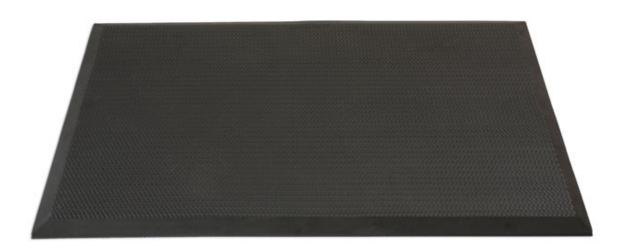

## **Anti-Fatigue Mat**

Anti-fatigue matting, ideal for use on assembly lines, workstations, quality inspection areas, service counters, food preparation and bar areas plus home workshops. Optimised cushioning, proven to reduce feet pressure by 54.86%, for improved comfort and productivity. Textured (ribbed) top surface insulates standing workers against the effects of cold flooring and there are bevelled edges and an anti-slip backing for safety. Waterproof, oil resistant and UL94 flame retardant, designed for professional workplace use, also meets Reach, RoHS, PAH, EN71 requirements.

## **Additional Information**

- Size: 600mm x 900mm x 16mm.
- · Reduces body strain and foot pressure for improved workplace comfort & productivity.
- Anti slip, bevelled edges for safety.
- · Meets Reach, RoHS, PAH, EN71.
- · Waterproof, oil resistant plus UL94 flame retardant.