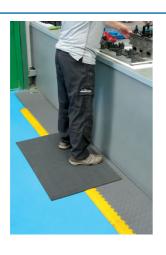

## **Anti-Fatigue Mat**

Anti-fatigue matting, ideal for use on assembly lines, workstations, quality inspection areas, service counters, food preparation and bar areas plus home workshops. Optimised cushioning, proven to reduce feet pressure by 54.86%, for improved comfort and productivity. Textured (ribbed) top surface insulates standing workers against the effects of cold flooring and there are bevelled edges and an anti-slip backing for safety. Waterproof, oil resistant and UL94 flame retardant, designed for professional workplace use, also meets Reach, RoHS, PAH, EN71 requirements.

## **Additional Information**

- Size: 600mm x 900mm x 16mm.
- · Reduces body strain and foot pressure for improved workplace comfort & productivity.
- Anti slip, bevelled edges for safety.
- · Meets Reach, RoHS, PAH, EN71.
- · Waterproof, oil resistant plus UL94 flame retardant.